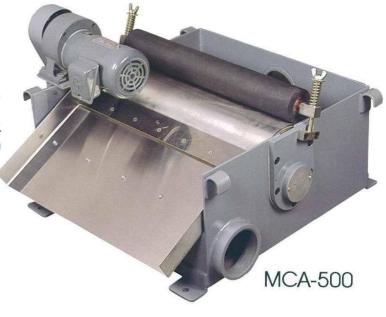

## **MAGNETIC SEPARATOR**

## **FEATURES:**

- 1.Usable in heavy machining for ferrous metal.
- 2.No filtration-material consumption.
- 3.Most economic in purchase & utilization cost.
- 4. Able to serve rough filtration in other filtration process.

## MAGNITIC SPECIFICATIONS

| MODEL   | DISPOSAL<br>CAPACITY<br>L/MIN | L   | W   | Н   | М  | N   | А   | В   | D  | J   | К   | INLET<br>O | OUTLET<br>P | MOTOR       |
|---------|-------------------------------|-----|-----|-----|----|-----|-----|-----|----|-----|-----|------------|-------------|-------------|
| MCA-20  | 20                            | 464 | 130 | 205 | 65 | 145 | 398 | 100 | 11 | 230 | 300 | PF1-1/2"   | PF1-1/2"    | 220V3Ø,25W  |
| MCA-40  | 40                            | 464 | 150 | 205 | 65 | 145 | 398 | 120 | 11 | 250 | 300 | PF2*       | PF2"        | 220V3Ø,25W  |
| MCA-60  | 60                            | 464 | 206 | 205 | 60 | 150 | 398 | 176 | 11 | 306 | 300 | PF2"       | PF2"        | 220V3Ø,25W  |
| MCA-80  | 80                            | 464 | 242 | 205 | 60 | 150 | 398 | 212 | 11 | 342 | 300 | PF2"       | PF2-1/2"    | 220V3Ø,25W  |
| MCA-120 | 120                           | 530 | 270 | 245 | 68 | 185 | 456 | 230 | 11 | 380 | 345 | PF2-1/2"   | PF3"        | 220V3Ø,40W  |
| MCA-160 | 160                           | 530 | 354 | 245 | 68 | 185 | 456 | 314 | 11 | 464 | 345 | PF3"       | PF3"        | 220V3Ø,40W  |
| MCA-240 | 240                           | 820 | 420 | 305 | 70 | 200 | 660 | 340 | 17 | 585 | 480 | PF3"       | PF3"        | 220V3Ø,100W |
| MCA-360 | 360                           | 820 | 620 | 305 | 80 | 200 | 660 | 540 | 17 | 785 | 480 | PF4"       | PF4"        | 220V3Ø,100W |
| MCA-500 | 500                           | 820 | 820 | 305 | 90 | 200 | 660 | 740 | 17 | 985 | 480 | PF5"       | PF5"        | 220V3Ø,100W |