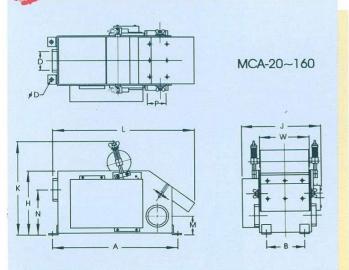

MCA-60

**EXTERNAL DIMENSION FIGURES** 

NOTE: 1.Standard accessories:

a. Chip collector b. Plugs c. Elbow

1 pc d. Steel tubes 2. Special specifications are available.

2 pcs 3 pcs

MCA-240~500

## MAGNITIC SPECIFICATIONS

| MODEL   | DISPOSAL<br>CAPACITY<br>L/MIN | L   | W   | Н   | М  | N   | А   | В   | D  | J   | К   | INLET<br>O | OUTLET<br>P | MOTOR       |
|---------|-------------------------------|-----|-----|-----|----|-----|-----|-----|----|-----|-----|------------|-------------|-------------|
| MCA-20  | 20                            | 464 | 130 | 205 | 65 | 145 | 398 | 100 | 11 | 230 | 300 | PF1-1/2"   | PF1-1/2"    | 220V3Ø,25W  |
| MCA-40  | 40                            | 464 | 150 | 205 | 65 | 145 | 398 | 120 | 11 | 250 | 300 | PF2*       | PF2"        | 220V3Ø,25W  |
| MCA-60  | 60                            | 464 | 206 | 205 | 60 | 150 | 398 | 176 | 11 | 306 | 300 | PF2"       | PF2"        | 220V3Ø,25W  |
| MCA-80  | 80                            | 464 | 242 | 205 | 60 | 150 | 398 | 212 | 11 | 342 | 300 | PF2"       | PF2-1/2"    | 220V3Ø,25W  |
| MCA-120 | 120                           | 530 | 270 | 245 | 68 | 185 | 456 | 230 | 11 | 380 | 345 | PF2-1/2"   | PF3"        | 220V3Ø,40W  |
| MCA-160 | 160                           | 530 | 354 | 245 | 68 | 185 | 456 | 314 | 11 | 464 | 345 | PF3"       | PF3"        | 220V3Ø,40W  |
| MCA-240 | 240                           | 820 | 420 | 305 | 70 | 200 | 660 | 340 | 17 | 585 | 480 | PF3"       | PF3"        | 220V3Ø,100W |
| MCA-360 | 360                           | 820 | 620 | 305 | 80 | 200 | 660 | 540 | 17 | 785 | 480 | PF4"       | PF4"        | 220V3Ø,100W |
| MCA-500 | 500                           | 820 | 820 | 305 | 90 | 200 | 660 | 740 | 17 | 985 | 480 | PF5"       | PF5"        | 220V3Ø,100W |